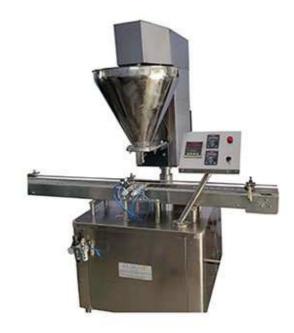

## Automatic Hing Powder Filling Machine

Automatic Auger type Powder filling machine is precision built on sturdy welded MS frame completely enclosed in stainless steel sheet and doors are provided to facilitate the servicing of machine. The unit is made compact, versatile and enclosed in stainless steel elegantly matt finish body.

## **Features**

- No container no fill system.
- Accuracy ± 1 % in single doze.
- Body covered with SS sheet.
- All contact parts SS 316/304.
- A unit to fill variety of fine and granulated powder and can be used for various type of containers
- Minimum change over time of change parts.

## **Specification**

- Filling Range :- 50gm to 1000gm.
- Output/Hour :- 600 to 1200.
- Number of head :- Single Head.