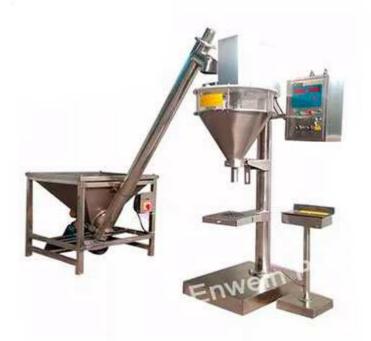

## Semi Auto Powder Filling Machine Auger Metering Machine EW-50S

It is suitable for metering and filling powdered products such as milk powder, starch, seasoning powder, garlic powder, coffee powder, walnut powder and so on. Support to fill into plastic bag and bottle type.

## Features

▼ Powder weighing machine, automatic weighing and stirring, to realize mixing and packaging of various powders with high accuracy.

▼ Excellent stainless steel funnel, high strength, not easy to wear, beautiful and hygienic.

▼ Using colorful touch screen, new production control system, high precision measurement control instrument

▼ It can be equipped with a screw feeder, sealing and feeding, and it is not easy to raise dust