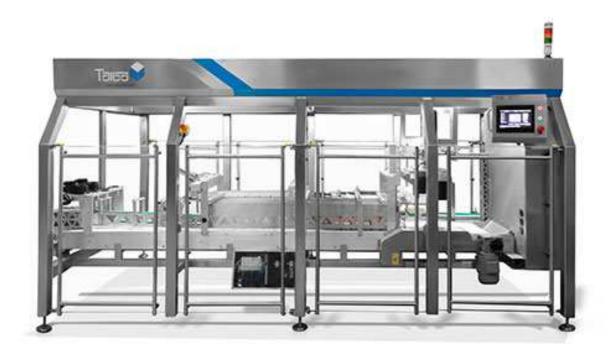

## TA-CP Automatic Case Packer Machine

Workable with bags, cans, cola, in addition to glass and plastic Bottles.

- Storeroom capacity: 150 cartons.
- Advanced PLC system to control machine operations.
- Automatic vaccum mechanism for Pulling and preparing the carton.
- Most of it is movements are driven by servo motors.
- Developed gluying system that works to paste the carton tightly and neatly.
- Advanced touch screen to control all machine calibrations.
- The machine is made entirely of Stainless Steel 30

In addition to all of these developed techniques TAİBA puts in your hands a full stainless steel machine and the main movements of the machine is controlled by a modern servo system with a perfect price besides the after sales services.