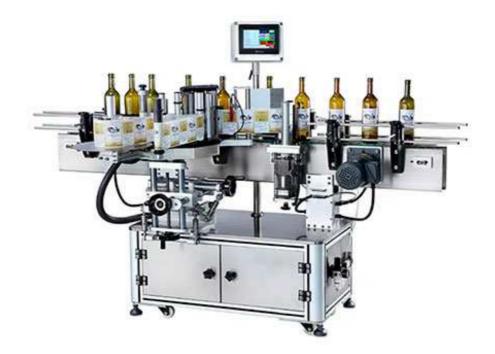

## SL-811J Automatic Round Bottle Labeling Machine

## Features:

Labeling machine head 8-dimensional space adjustment, the angle can be adjusted freely, easy to paste a variety of difficult and transparent label; high elastic sponge scraper and non-powered round extrusion, to ensure that no air bubbles; mechanical structure of machine uses an enhanced rigid design, Simple, generous and stable.

The main labeler machine use the advanced stainless steel and aluminium by anode treatment, main accessories adopt the original and imported packaging ,Warranty one year;

## **Technical parameters:**

- Model: SL811J
- Power: 220V 50Hz 1500W
- Production speed: 4000-5000PCS/hour
- Labeling accuracy: ±1mm
- Label max width: 190mm
- Bottle diameter: 30-Φ120mm
- Label inner diameter: 76.2mm
- Label outer diameter: 330mm
- Be posted in diameter: 30-110mm (Smooth conveying runtime needs to stand)
- Label material:Self-adhesive sticker labels.
- Feed: From left to right
- Whole structure adopted to 304 stainless steel and aluminum alloy
- Weight: 200kg
- Outline size(L\*W\*H): 2000\*1300\*1450(mm)