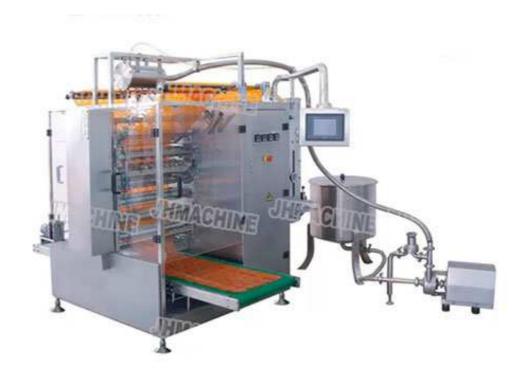

## DXD900Y Sachet Pouch Four side Seal Filling and Sealing Machine for Liquid

- 1. Advanced performance, high power, low noise, compact structure, Operate steadily, easy to maintain, and has a long life span.
- 2. A high degree of automation, machine can finish packing at one time from longitudinal sealing, longitudinal cutting, transverse sealing, filling, embossing, notch cutting, cutting Dotted line, transverse cutting to outputting finished sachets.
- 3. High precision whole rolling type heat sealing rollers are adopted as sealing mould, four-sides sealing, multi-line sachet form. With high packing speed, smooth bag shape, delicate and beautiful, packaging and high efficiency.

## **Specifications:**

| Pouch length       | 60-150mm adjustable                                                                 |
|--------------------|-------------------------------------------------------------------------------------|
| Pouch width        | 60-105mm                                                                            |
| Packing speed      | 20-50 times/min,(20-50)x(4-6)bags/min (4-6 lines) depend on punch size and material |
| Filling capacity   | 1-70ml                                                                              |
| Applicable film    | PET/AL/PE PET/PE NY/AL/PE NY/PE                                                     |
| Max film width     | 900mm                                                                               |
| Max film diameter  | Ф300 mm (do as customer's request)                                                  |
| Film core diameter | Ф75-76 mm (do as custoer's request)                                                 |
| Electric source    | 380V 50Hz 3phase4wire (do as customer's request)                                    |
| Total power        | 12KW                                                                                |
| G.W.               | 1800 Kg                                                                             |
| Package size       | 1650×1500×2200(L×W×H)                                                               |