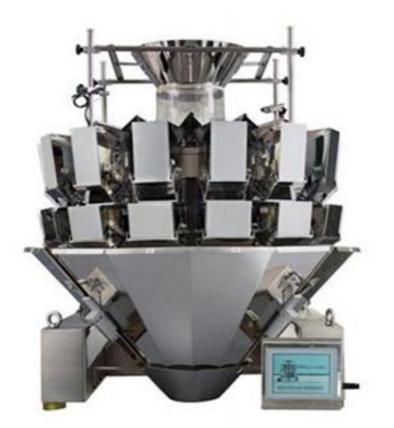

## 14 Head Multihead Weigher MK-A14-1-1

The 14 head multihead weigher has a weighing range of 10-2500g and a maximum packaging speed of 120bags/min when paired with the packaging machines. This multihead weigher is suitable for granular, chip, strip and irregular materials including candy, potato chips and more. In addition, the target weight is adjustable to provide customers with a versatile machine capable of packaging different products.

## Features:

- An IP64 water and dust proof design is used. 304 stainless steel ensures the food hygiene and safety;
- Using a computer algorithm, the perfect combination for the target weight is quickly obtained from numerous combinations;
- A data statistics function allows for automatic recording of the total weight, total package counts, pass percentage and other indexes of each batch of packages.

## **Technical Parameters:**

- Model: MK-A14-1-1;
- Weighing range: 10-2500g;
- Weighing accuracy: ±0.5-3g;
- Max speed: 120bags/min;
- Bucket volume: 2500ml;
- Drive model: stepper motor;
- Controller: 7 inch touch screen;
- Power: 220V/1500W/50 60HZ/10A;
- Size: L1720\*W1120\*H1130;
- Weight: 490kg.