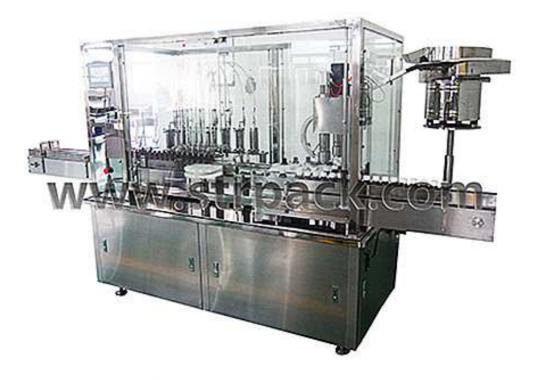

## Liquid Filling and Capping Machine

## **Brief Introduction:**

- This machine is suitable for low viscidity liquid like cough syrup etc.
- It is with function of automatic liquid filling--cap feeding--cap closing.
- Capping head can be custom made for metal cap or plastic cap.
- Whole machine is controlled by PLC, and with touch screen operate system, it is stable and convenient in performance.

Can custom-made machine according to different product.