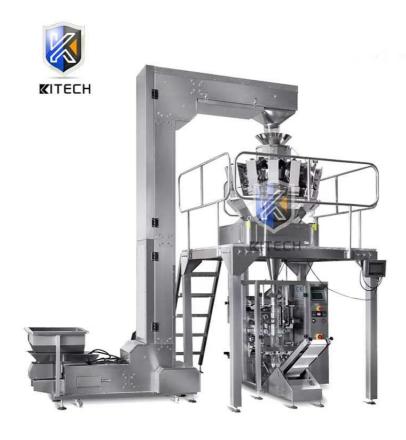

## Automatic Multi-head Weigher Granules Pouch Packing Machine CD Series

- Food:Candy,Beans,Chips,Popcorn,Pasta,Corn,Rice cake,Jelly,Cookies,Cheese,Peanuts,Coffee Creamer,Almond,etc.
- Daily necessities:Mothballs,Disposable Mask,Buttons,etc.
- Hard&Ware:O ring,Screw,Dowel,etc.
- Medical:Pill,Medicine,etc.

## Features:

- Requirement for high precision measurement and fragile packaging bulk goods, such as: puffed food, crispy rice, fruit chips, sweets, pistachio, apple slices, dumpling, chocolate, balloon, rubber, Screw the Nut hardware item, medicines etc.
- Highly sensitive weighing sensor, with the highest measurement accuracy up to +/-0.5g.
- Anti-acid-base 304 stainless steel plate, meeting the standards of food SC certification and drug GMC.
- The standard procedure is to make sheet metal parts by hand. The mounting error is as small as 1mm

- Automatic bayonet weighing hopper, storage hopper, main vibration and wire vibration without screw fixation. Simple disassembly and convenient cleaning
- 10 sets of customized storage data, which can store 10 sets of commonly used parameters. When it is necessary to switch parameters, it is convenient and fast to switch with one key
- There are 50 kinds of basic parameters of products with different attributes and shapes in the database. Only the same or should be selected when weighing Similar material pictures, and then set the weight to complete the measurement part. Easy to understand.
- You can customize the concavo-convex pattern plate, rotary weight, no material storage, non-stick material. One said multi-purpose, can achieve the same type of product diversified packaging.