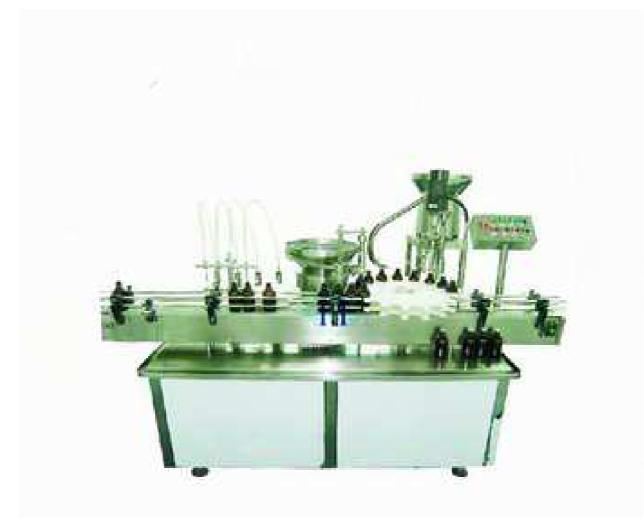

## Filling Plugging Capping Machine YMGSZ

The Filling Plugging Capping Machine is a compact structure, suitable for both round bottles and special-shaped bottles. It can also be separated into two machines: Filling Plugging Machine and Capping Machine according to your custom filling requirements (for example, to apply for production of infusion and vaccine). Dust-proof cover is optional.

## **Key Features:**

- PLC controlled, no bottle no filling, no plugging and no cap placing.
- Volume change easy.
- Filling nozzle dive into bottle, and filling as rising, no foam or splash.