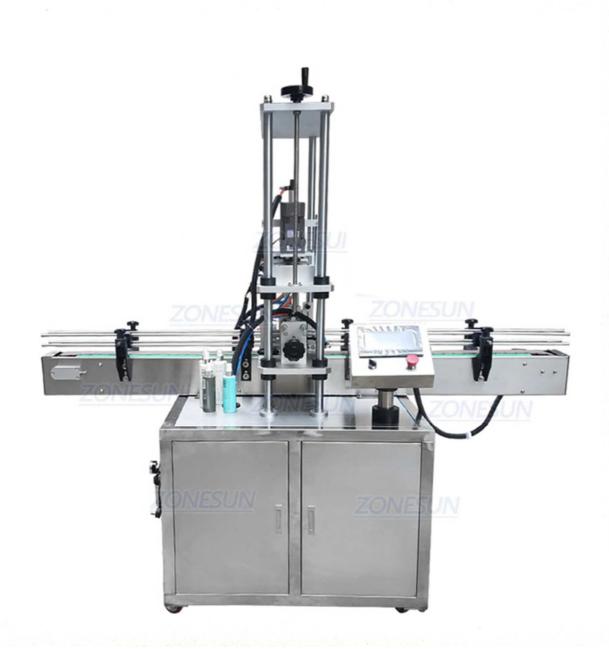

## ZX-1 Automatic Electric Capping Machine

Hand-held electric capping machine is mainly used to the screwcap tighten and loosen. Easy to carry, which can be easily used to tighten or loosen the cap. Of its adjustable clutch (readjustment) can effectively avoid the cap damage and reduce the wear and tear of the internal plug once the cap is tightened chuck to stop spinning, show that you can be the next cap operation. Capping work applicable to a variety of high strength bottle caps apply to the cap direct range of 10-50 mm, a single production capacity of up to 30-90 bottles / min.

## **Technical Parameters:**

Modle: ZX-1 Voltage: 220v 50Hz Power: 300W Air Pressure: 0.4-0.6MPa Cap diameter: 22-55mm Capping speed: 30-60/Min