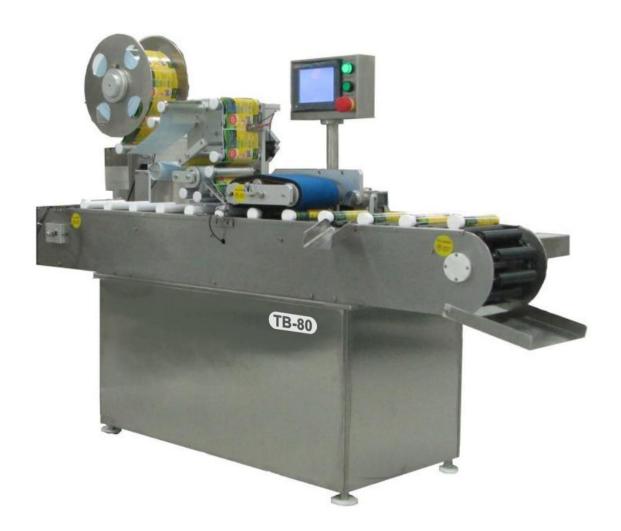

## **Automatic tube filling Machine for effervescent tablets**

Tube Labeling Machine can be connected to our tube filler(TFM-50A) for good efficiency. They will provide you clean and high quality packing tube product.

## Combination and performance:

- Tube Labeling machine is designed for labeling on individual tubes.
- Main body is made of SUS304 stainless steel and aluminum alloy in strict accordance with GMP standard.
- Long conveyer belt(1600mm) for tube feeding by manual
- Batch / Lot No. printer
- Connection with TFM-50 tube filler available.
- Spare parts for one year.
- Operation manual in English
- PLC control