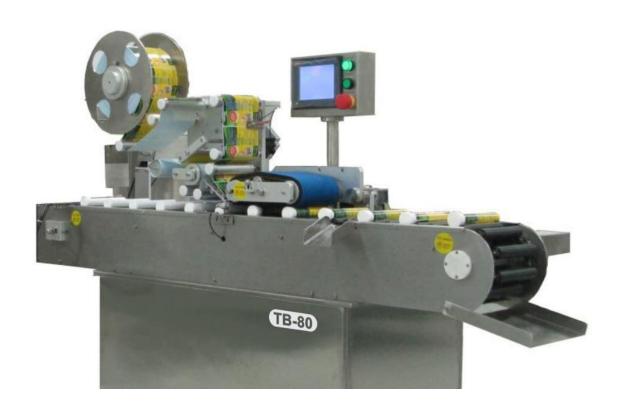

**TB-80** 

## Combination and performance:

- Tube Labeling machine is designed for labeling on individual tubes.
- Main body is made of SUS304 stainless steel and aluminum alloy in strict accordance with GMP standard.
- Long conveyer belt(1600mm) for tube feeding by manual
- Batch / Lot No. printer
- Connection with TFM-50 tube filler available.
- Spare parts for one year.
- Operation manual in English
- PLC control