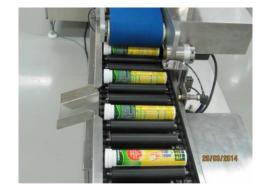

## ube Labeling Machine

## **Automatic tube filling Machine for effervescent tablets**

Tube Labeling Machine can be connected to our tube filler(TFM-50A) for good efficiency. They will provide you clean and high quality packing tube product.

## Combination and performance:

- Tube Labeling machine is designed for labeling on individual tubes.
- Main body is made of SUS304 stainless steel and aluminum alloy in strict accordance with GMP standard.
- Long conveyer belt(1600mm) for tube feeding by manual
- Batch / Lot No. printer
- Connection with TFM-50 tube filler available.
- Spare parts for one year.
- Operation manual in English
- PLC control