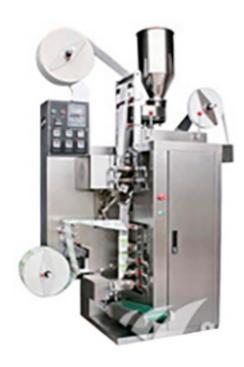

## DXD40 Tea Bag Packing Machine

Model DXD40 Tea bag packing machine is suitable for the dual bag packing of small grain-like materials, such as tea leafs, medicinal tea and healthy teas.

## **Features**

The main characteristic of this equipment is it can molding in one time to protect the material from the direct contact with workers' hands and improve the efficiency.

The inner bag is filter paper, tagging with thread and label automatically.

The outer bag is composite paper (including various kinds of composite membrane hot sealable such as paper/plastic, plastic/plastic, plastic/aluminum/plastic, paper/aluminum/plastic.)

The most advantage is, the capacity, the inner bag and outer bag can be adjuster flexibly, and the size of the inner and outer bag also can be adjuster according to the requirement of the customer to get the perfect effect.