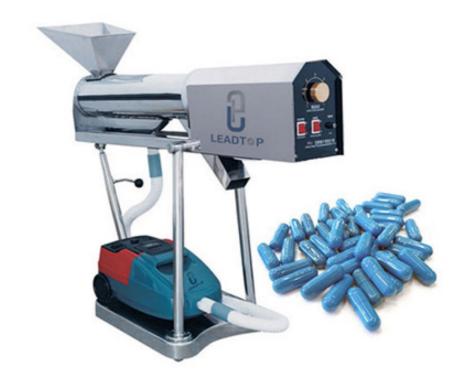

## Capsule Polishing Machine

The machine is novel professional equipment for pharmacy. Under the drive of continuously variable motor, it can polish and clean the dust attached to the capsule and tablet to improve the surface of medicine polishing.

## **Features**

The Whole machine is made from stainless steel; fast connection of roller bruch leads to disassemble easily and clean thoroughly; frequency inverter controls the speed of the motor, so it can bear big start up force and run very stable and reliable. It is not only applied to polishing capsule, tablet and eliminating the static electricity, but also applied to rejecting empty capsule, little dosage capsule, separated capsules and fragment. This machine is suitable for all sizes of capsules.