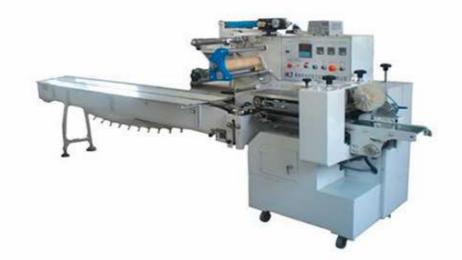

## Automatic pillow packaging machine BJWE-series

Applicable scope: the machine is widely used for medicine, food cold food, chemical industry, instant noodle, daily articles and other industries.

it has many type for your selection according to your product specification, and can match various automatic feeding devices, semi-automatic blanking devices code spraying machines, metal detectors, cold food transverse delivery device in technology extension and upstream and downstream matching, etc.

| Model                         | BJWE450/099N   | BJWE450/120N   | BJWE450/150N   |
|-------------------------------|----------------|----------------|----------------|
| Maximum film width (mm)       | 420            | 420            | 420            |
| Packaging rate: Bag/min       | 30-260         | 30-260         | 30-160         |
| Bag length range (mm)         | 90-260         | 75-300         | 120-360        |
| Product width (mm)            | 20-150         | 20-150         | 20-150         |
| Product height (mm)           | 4-30           | 10-50          | 15-65          |
| Applicable power supply       | 110-380V       | 110-380V       | 110-380V       |
| Total power (KW)              | 5.8            | 5.8            | 5.8            |
| Overall dimensions (L*W*H) mm | 4800x1340x1720 | 4800x1340x1720 | 4800x1340x1720 |
| Total weight (kg)             | 2000           | 2000           | 2000           |