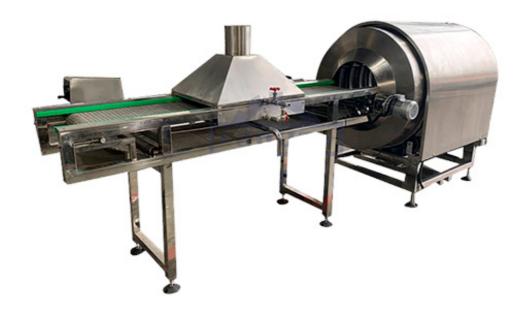

## CGT500/1000 Sugar Coating Machine

The sugar coating machine is a new invention from SINOFUDE. It coats candy with sugar or grain, making the candy more attractive and delicious.

## **Description**

The sugar coating machine is a newly designed and manufactured piece of machinery by SINOFUDE. It coats the sugar on the starchless formed or mogul line-formed jelly/gummy candy, marshmallow, or other products that need to be coated by sugar or other grains.

## **Feature and Application:**

The sugar coating machine has several features that make it an excellent choice for candy manufacturers. These features include:

Versatility – The sugar coating machine can be used to coat candies of various shapes and sizes