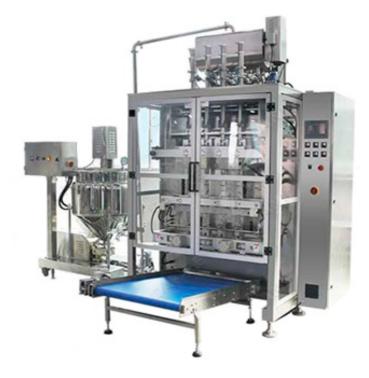

## Multi-lane Liquid Paste Sachet Filling Packaging Machine

This multi-lane liquid sachet filling machine is suitable for packing plastic sachet bags with four side sealed of such products: Salad, mouth wash, mayonnaise, tomato paste, tomato ketchup, edible oil, sauce, shampoo, bath gel, skin lotion, cosmetic cream, hair conditioner, etc

This liquid sachet filling machine with multilane is suitable packaging materials: composite aluminum film/paper film, etc.

★The whole machine is made of high-quality 304 stainless steel + aluminum alloy structure.
★Clean working environment, low noise, complete bag production, sealing, packaging, printing date at one time

★Using the SICK color mark electric eye tracking system, you can get complete trademark patterns when packing color-coded packaging materials.

 $\star$ The servo motor drives the gear pump to fill, the filling speed is fast, the filling speed can be easily set and adjusted in the touch screen, and the accuracy can reach ±0.5%.