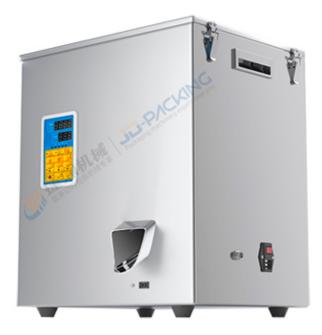

## FL-500 Rotary Filling Machine

The 500g rotary filling machine produced by JD is suitable for quantitative weighing and filling of dry products, hardware accessories, electronic components, screws and nuts, dates and longans, black tea and green tea, white tea and black tea, scented tea, long strip shape, block, irregular and other materials

## **Technical parameters:**

- Name: Rotary sub packer
- Weighing range: 10-500 G
- Repacking speed: 6-10 times / min (depending on materials)
- Accuracy: about 0.2 G (depending on the material)
- Hopper capacity: Rice: about 5 kg, flour: about 4 kg
- Hopper size: 21 \* 18cm (round)
- Quantity of discharge nozzles: 1
- Voltage / power: 220v /90w(Adjustable 110V)
- Machine weight: 30kg
- Overall dimension: 43\*37\*54CM (length, width and height)