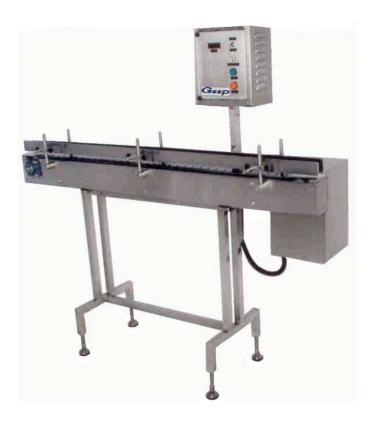

## Slat Conveyor Belt GSLCB

The slat conveyor belt is having stainless steel structure with moving S.S. slat chain of width 3  $\frac{1}{2}$ " in the center. Structure made out of S. S. square pipe & supported on adjustable bolts. Is useful to transfer container from one place to another place, without human touch which also reducing manual labors.

## Operation:

The conveyor belt brings the container from the other machine, these bottles transfer from a machine to another machine without human touch, adjustable guide provided to set accordingly diameter or width of container.

## **Technical Specification:**

| Model                   | GSLCB                                  |
|-------------------------|----------------------------------------|
| Direction of Movement** | Left to right                          |
| Speed**                 | 7.5 Mtr./Min up-to 12 Feet Long        |
| Power Characteristics** | 0.5 HP/220 V/50 Hz up-to 12 feet long. |
| Height of Conveyor**    | 860 mm to 910 mm                       |
| Belt width**            | 90 mm                                  |
| Belt Detail**           | SS Chain, 2.5mm thickness, 1.5" Pitch. |