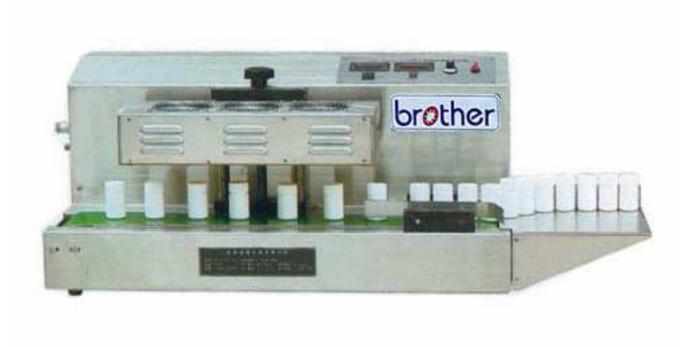

## FL1500 Induction Sealing Machine

FL series portable induction sealing machine&Continuous induction sealing machine utilizes electromagnetic induction principle to produce instant high heat to melt aluminum foil that then adheres to the bunghole, teaching the aim of wet-proof, leakage-proof, mildew-proof and extending preservation time. Now it is widely used as sealing package machine in industries such pharmaceuticals, pesticides, lubricant and cosmetics etc.

## **Specifications:**

| Model            | FL1500                 |
|------------------|------------------------|
| Power supply     | 110V 220/50-60Hz       |
| Power            | < 500W                 |
| Capacity         | 0-10pcs/min (conveyor) |
| Sealing diameter | φ20-50mm               |
| Machine size     | 1150×480×400mm         |
| Machine weight   | 38kg                   |