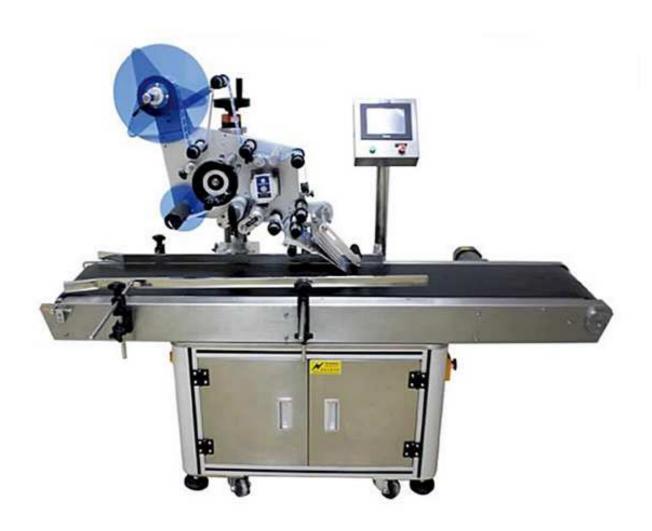

## Automatic Flat Labeling Machine ALM-11300

This is Automatic Flat Labeling Machine; it's applied to label the self-adhesive label on various flat surface products, as books, file folders, cases, cartons, bags, etc.

## Features:

- 1. Adopt mature technology PLC control system, operation is stable and high-speed
- 2. Using touch-screen control operating system, simple, practical, efficient;
- 3. Adapt variety shape of object in top labeling;
- 4. Screw adjustment to suppress body movements accurately;
- 5. Synchronization chain mechanism ensures labeling smooth and precise calibration;
- 6. Advanced technology of pneumatic code system, print batch number and expiry clearly.
- 7. Transmission-type rolling bottles make sure the labels attached more firmly;
- 8. Labeling transparent label without bubble and wrinkle;

## Specification:

Label width: 20-150mm
 Label length: 6-250mm
 Products Diameter:
 Length: 40mm-400mm
 Width: 40mm-200mm
 Height: 0.2mm-150mm

4. Max Outside diameter of label roll: φ350mm

5. Inside diameter of label roll: φ76mm
6. Max Labeling speed: 200pcs /min
7. Accuracy of labeling: ±0.5mm
8. Power: 220V/110V 50/60Hz 950W