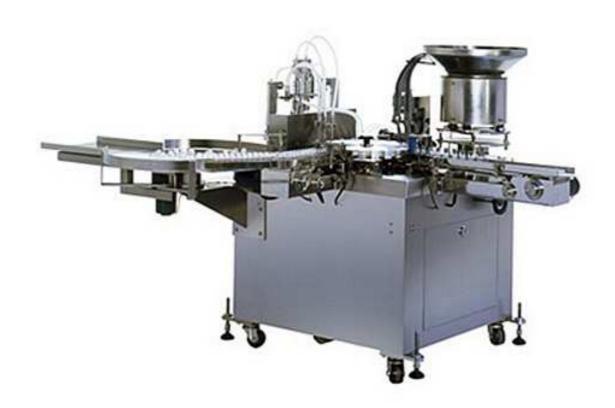

## VF/VFS-20/100 Automatic Vial Liquid Filling & Coppering Machines

The Model VF-20 & VF-100 Automatic Vial Filling & Coppering Machine is the latest model designed to meet the industry demands for filling inject able liquid into glass vials. In compliance with the latest PIC/S GMP regulations, an individual Automatic Vial Capper Model CP-20 can be coupled to complete the continuous line operation.

## **MAIN PARTS:**

- 1. Intake conveying section
- 2. Intermittent star wheel transport section
- 3. Liquid filling & N2 filling section
- 4. Rubber stopper feeding section
- 5. Vial release and discharge section