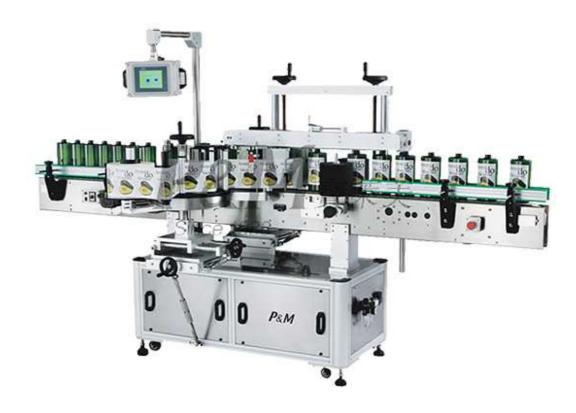

## TB-A Automatic Round And Flat Bottle Labeling Machine

## **Description**

This machine fits for a wide range of products. One machine can basically achieve all the required of product labeling, especially for low volume, variety and changeable specifications labeling which can largely improve the labeling production efficiency and reduce equipment investment costs; it widely used in cosmetics, food, toys, daily chemical, electronics, pharmaceutical, plastics, printing and other industries, such as flat shampoo bottles, packing boxes, cosmetic flat bottles, bottle caps, plastic shell, SD-cards, batteries, flat, arc, circle face, concave, convex or other attached label.