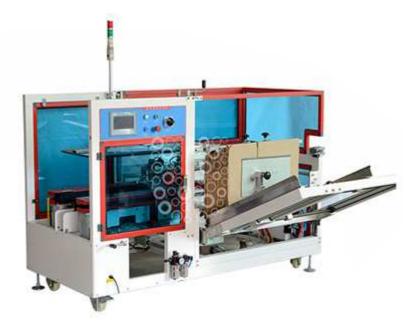

## Automatic High Speed Carton Erector UT-K

## Features

1. Precision designed and engineered by expertise. This carton erector has been awarded several patents, and has received approval from famous industries around the world. It is the highest speed carton forming and sealing machine in Taiwan.

2. Fully cam driven continuous system assures positive and stable motion with maximum stability.

3. In a breakthrough for tapping head design, this machine provides extremely secure sealing effect, outstanding tape smoothening performance, without tape slipping problems.

- 4. Accommodates all type of self-adhesive tapes.
- 5. Variable speed adjustment for carton forming and sealing. Reducing labor requirements.
- 6. Easy to operate and adjust. No damage on carton.
- 7. Horizontal cardboard stacking permits for supply of empty cardboards at any time.
- 8. Automatic indication for tape replacement or cardboard supply.