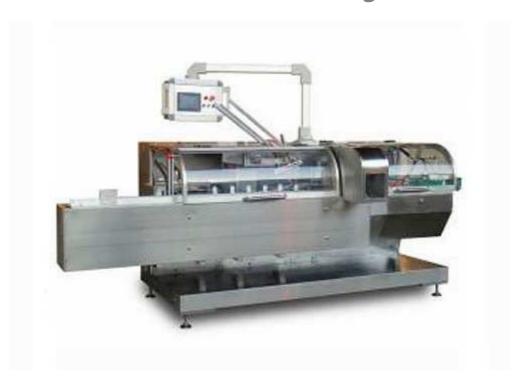

# CP100/CP260 Small Horizontal Cartoning Machine

### Carton Packer for

Small size cartoning machine, capacity 60-200cartons/minute Carton shape: tongue box/glue box. Suitable for small product such as tube, blister, vial etc. Easy adjustment for various carton sizes

## **Technical Dates:**

| Model             | CP100                      | CP260                      |
|-------------------|----------------------------|----------------------------|
| Carton Shape      | Tongue Carton/Glue Carton  |                            |
| Carton Size       | L:70-180 B:35-85 H:14-50mm | L:70-180 B:30-80 H:14-50mm |
| Capacity          | 30-100cartons/min          | Max 200cartons/min         |
| Carton Quality    | 250-350 g/m²               |                            |
| Leaflet Fold Time | 1-4 times                  |                            |
| Air Source        | 0.6Mpa, 120L/min           | 0.6Mpa, 160L/min           |
| Voltage           | 3 Phase, 380V,0.75KW       | 3 Phase, 380V, 5KW         |
| Overall Dimension | 3100x1100x1550mm           | 4800x1600x1860mm           |
| Net Weight        | 1400kg                     | 3000kg                     |