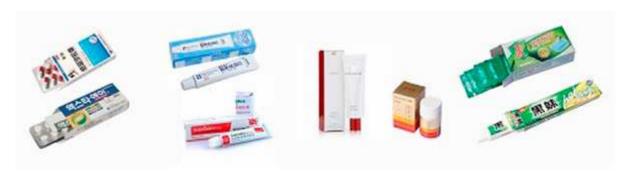

### Typical Packaging Application:

- Individual package of commodity
- Connect with tube filler for packing tube
- Connect with bottle filler for pack bottle