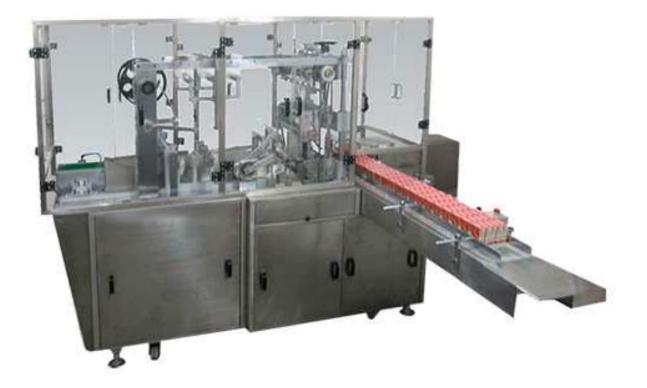

## Automatic Bundling and Over Wrapping Machine JET-BOWR

## **Features and Advantages**

- Replacement of Manual Labour. Means more cleaner and hygienic packaging.
- Replacement of PVC and other non biodegradable films like PVC with BOPP film
- No wastage of the packaging material
- Direct online packaging.
- High speed consistent operation.
- Speed: Up to 10-15 packs per minute

| Total Power     | Speed                                    | Product      | Air Consumption |
|-----------------|------------------------------------------|--------------|-----------------|
| 3 kW, III phase | 15-20 pack /min depending on the cartons | Carton/ Soap | 8 CFM/6-7 kg    |