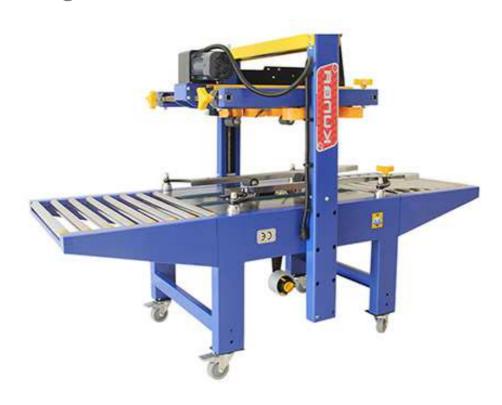

## Carton Sealing Machine FJ-6050L

Carton sealing machine adopts the adhesive tape to seal the carton. It is fast and easy to adjust. It can finish the action of the upper and down sealing in one time. It can also use the printing adhesive tape to improve the product image. It is the first choice for the automatic packaging enterprises. The key part of the sealing machine is the drive motor; the larger the motor power is better. Light and durable, easy to operate. Tape carton sealing machine is mainly applied to carton packaging, can stand operational results, but also with supporting the use of pipeline, widely used in household machinery, textiles, foodstuffs, department stores, pharmaceuticals and chemicals industry. Carton sealing machine is affixed to the tape sealed cardboard box seal, fast and easy to adjust the economy, can be completed on a up and down sealing action, adopt the printing tape, but also improve product image.