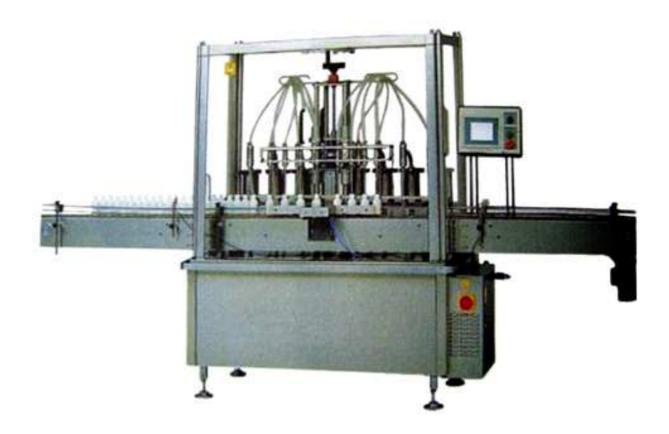

## JZGN series Automatic Quantitative Filling Machine Line

This machine is automatic quantitative thick paste filling machine can be used in the liquid, dilute viscous filling operations, applicable to all types of round bottles, flat bottles and other special-shaped bottles, the machine is designed with a linear movement pattern, Using PLC logic controller and various detection sensors and retractable cylinder to achieve automatic control purposes, there are bottle filling, no bottle no filling, no foam filling

## **Technical parameters:**

Suitable container: round bottles, flat bottles, square bottles and shaped bottles

• Filling capacity: 30-5000ml

• Filling speed: 1500-10000 p/h (depending filling volume and filling head depending on the number)

Power supply: 220V, 50/60HZGas source: 0.4-0.8 Mpa

Power: 1.5KW

• Dimensions: L2440xW1000xH1600

Weight: 500kg