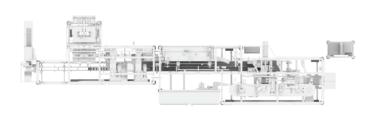

## TOP VIEW

SIDE VIEW

| ТҮРЕ            | Glue-Closed Carton Tray Packer                                              |
|-----------------|-----------------------------------------------------------------------------|
| MODE            | Intermittent Motion - Manual or fully automated systems                     |
| MACHINE CENTERS | Variable, up to 15 inches                                                   |
| SPEED           | Variable, up to 20 trays/minute. Depending upon application                 |
| TRAY FEED       | Powererd magazine with reciprocating feeder                                 |
| TRAY CLOSING    | Hot Melt Glue                                                               |
| TRAY LOADING    | Manual, robotic or with collation system                                    |
| FRAME           | Welded tubular stainless steel. Hinged cover panels with safety interlocks. |
| DRIVE           | Servo drive, with line shaft                                                |
| CONTROLS        | Allen Bradley PLC's and electrical components                               |
| ADJUSTMENTS     | Lead screws with calibrated scale references                                |
| DIMENSION       | Request specific model floor plan                                           |