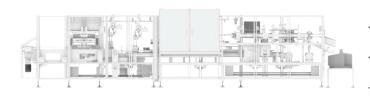

## TOP VIEW

SIDE VIEW

| ТҮРЕ            | Glue-Closed Carton Tray Packer                                              |
|-----------------|-----------------------------------------------------------------------------|
| MODE            | Intermittent Motion - Manual or fully automated systems                     |
| MACHINE CENTERS | Variable, up to 15 inches                                                   |
| SPEED           | Variable, up to 20 trays/minute. Depending upon application                 |
| TRAY FEED       | Powererd magazine with reciprocating feeder                                 |
| TRAY CLOSING    | Hot Melt Glue                                                               |
| TRAY LOADING    | Manual, robotic or with collation system                                    |
| FRAME           | Welded tubular stainless steel. Hinged cover panels with safety interlocks. |
| DRIVE           | Servo drive, with line shaft                                                |
| CONTROLS        | Allen Bradley PLC's and electrical components                               |
| ADJUSTMENTS     | Lead screws with calibrated scale references                                |
| DIMENSION       | Request specific model floor plan                                           |