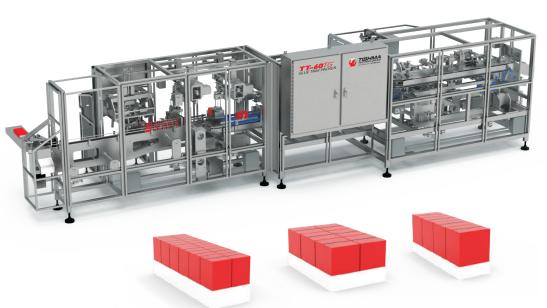

## **Built solid**

TISHMA TECHNOLOGIES POWERED BY NORTECH | TMINN.COM

TISHMA

GLUE TRAY PACKER

R R

As the demand for top-load tray packing increases, our development of these systems complements our existing models of vertical and horizontal cartoners. Including both manual and fully automated systems, our robust series of Tray Packers will enhance your current production environment.

- COMPACT FOOTPRINT
- QUICK CHANGEOVER
- WIDE CASE SIZE RANGE

**SPECIFICATION** 