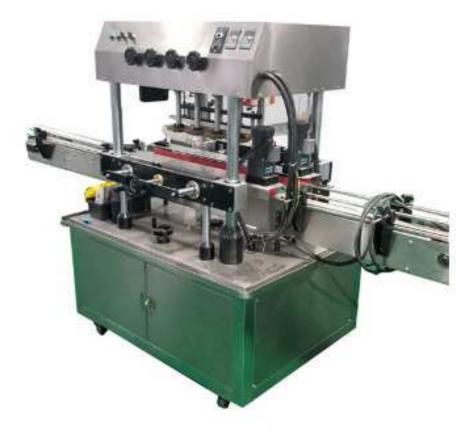

## Automatic Online Twist Capping Machine PC-300

## Feature:

1. Frequency control, stable and safe.

2. Capping system up & down, which was control by motor, it is easy to adjust capping height to be suitable for different bottle height.

3. Easy setting, good appearance and practical functions

## Specification:

| Model          | PC-300                                    |
|----------------|-------------------------------------------|
| Application    | Pump cap, needle cap & standard screw cap |
| Production     | 2000-6000 B/Hour                          |
| Power          | 220V 50Hz 1.1KW                           |
| Cap diameter   | 20-40mm                                   |
| Bottle height  | 80-350mm                                  |
| Twisting force | 5-20N.m                                   |
| Weight         | 400Kg                                     |
| Dimension      | 3000*1000*1700mm                          |