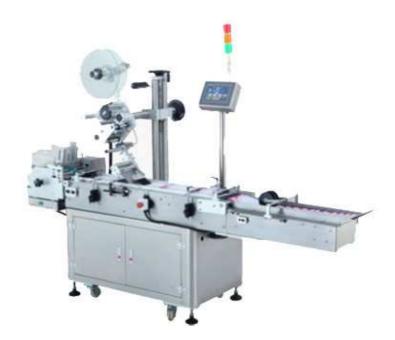

## Automatic Sticker Labeling Machine ES-PP

Suitable for the card and carton industry, have the functions of automatic point materials, labeling, automatic receiving to paper card, magnetic card, credit card and unformed paper box.

## **Functions and features:**

Meet the requirements of lateral, vertical printing and labeling on a variety of specification sizes of standard card and other cards.

Paper box point material design has a wide range of applications and easy adjustment (only need to adjust slightly it can reach the labeling requirements to the paper box with different specifications)

More humanized touch screen: Chinese and English display, easy to operate, intuitive, complete functions.

More integration compact structure, small beautiful appearance, easy installation and maintenance.