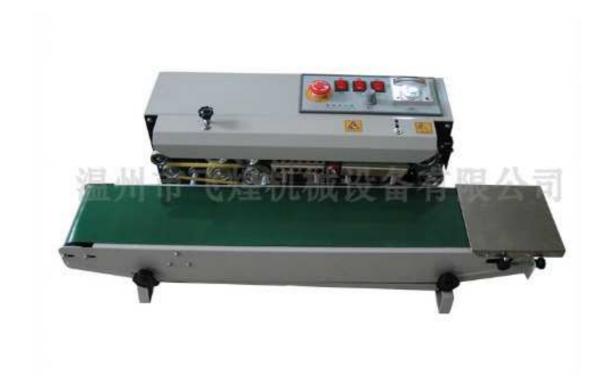

## FR-770 Automatic Film Sealing Machine

FR series continuous film sealing machinery finishes continuous carrying, sealing and printing in one operation, can seal plastic film in various kinds of materials.

The machine can be made horizontally, vertically or with stand feet.

It adopts electronic constant temperature mechanism and steeples speed regulating transmission motor.

The material of body can be made of paint spraying case or stainless steel case, the gear can be made of iron or plastic.