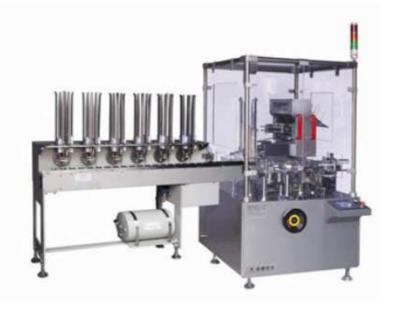

## JDZ-120D Automatic Cartoning Machine for Pellet

This machine is suitable for box automatically the granular and all kinds of stuff. It can solute the difficulty of sheet separating and boxing which many kinds in one box. The machine can be linked with the other packing equipment.

## Features:

1. International famous brand of electric components such for PLC touch screen, frequency inverters, etc.

- 2. Adopt human-machine operation system.
- 3. Automatically displaying device for trouble, speed and finished products counting.
- 4. Automatic detection and rejection device for lacking of blisters goods or leaflets.
- 5. Stable performance, operation is easy.