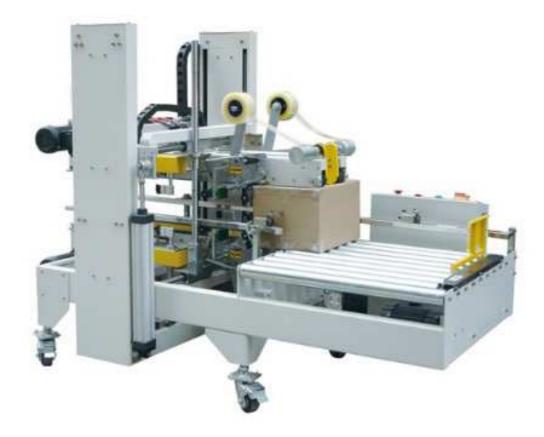

## Automatic Corner Sealing Machine ZFX5050JQ

Automatic corner sealing machine can be used with other "one" type adhesive tape supporting the use of models. This box is suitable for carton size changes fast, specifications and more varieties of carton packaging use. When the carton size changes, the sealing machine automatically adjust the sealing width and height.

- Online process using L-type push forward
- Mechanical performance precision and durable, stable operation long life
- To ensure more beautiful and beautiful, fast, high efficiency

| Name / Specification | ZFX5050JQ Automatic Angle Sealing Machine                 |
|----------------------|-----------------------------------------------------------|
| Machine size         | 1910 × 1150 × 1400mm                                      |
| Sealing speed        | 500-750mm                                                 |
| Maximum package size | 300-350 meats / times                                     |
| Minimum package size | L500 × W500 × H500mm                                      |
| Tape width           | L320 × W200 × H180mm                                      |
| Power / Air Supply   | 48mmW ~ 60 ~ 75mmWx1000 code L (assignable configuration) |
| Table height         | 220V 50HZ .6kg / cm2                                      |
| Machine weight       | 500kg                                                     |