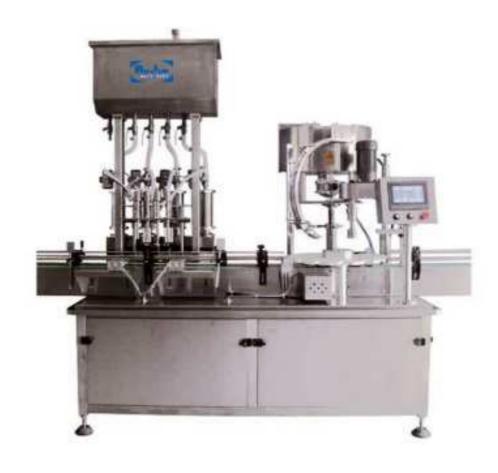

## BGX-4-1D Automatic Filling and Capping Machine

The equipment is automatic filling and capping machine, which makes the high-viscosity filling and ordinary pressure filling into one. Under the high-viscosity mode, the machine adopts the cylinder to control filling head so that it can ensure the stability and precision; under the ordinary pressure filling mode, the filling part adopts fixed passageway parameters, and the machine realizes the different filling dose by controlling the filling time.

## **Main Performance Parameter:**

· Filling volume: 50ml~1000ml

· Suitable diameter of bottles: Φ40mm~Φ100mm

· Measure precision : ±1% (≤200ml), ±0.5% (200ml~1000ml)

· Production capacity : ≤3000 bottles/hour

· Air pressure: 0.6~0.8Mpa

· Amount of Air-consuming: 200 l/min

· Power supply: AC 220V/50Hz

· Power: 3Kw

· Machine weight: about 1000Kg

· Machine dimension (L×W×H): 2200mm×2000mm×2100mm