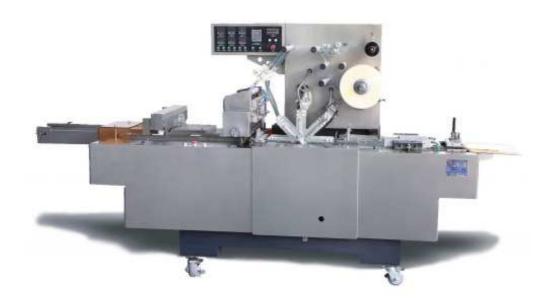

## JC-2000L Cellophane Wrapping Machine

The Production Line Cellophane Wrapping Machine is a customized device, which is fit to existing equipment specifications, so as to achieve the idea of fully-automatic Production Line.

- Cellophane overwapping machine is an uniwersal equipment which can wrap kinds of hard paper package box or package by using OPP film. Cellophane film and pulling strip (tear tape device) with pattern and characters or holographic laser mark stuck with Nondrying gum and facilitate to open easily the finished products, and provide the anti-false function.
- BT-2000L The Production Line Cellophane Wrapping Machine is used to supply packaging items by material storage or conveyor belt, and a series of mechanisms such as paper (film), paper (film), folding, sealing, heat sealing, shaping and discharging are used to complete the wrapping of packaging items.
- The two sides are folded and bonded by heat sealing, so as to achieve the packing effect of sealing, moisture-proof and decoration.
- Transparent paper (film) with a printed text and text or holographic light removal logo folding line (commonly known as gold line, open line), after adhesive paste.
- It can facilitate the folding and anti-counterfeiting of finished products.

## **Technical Parameters:**

| Model               | JC-2000L                         |
|---------------------|----------------------------------|
| Production capacity | 20-60 packs/min                  |
| Packing dimenssions | (L)40-200mm(W)20-120mm(H)10-50mm |
| Power supply        | 220V 50-60Hz                     |
| Motor Power         | 0.75Kw                           |
| Electric heating    | 4Kw                              |
| Overall dimensions  | 2700mm×975mm×1490mm(L×W×H)       |
| Weight              | 1000Kg                           |