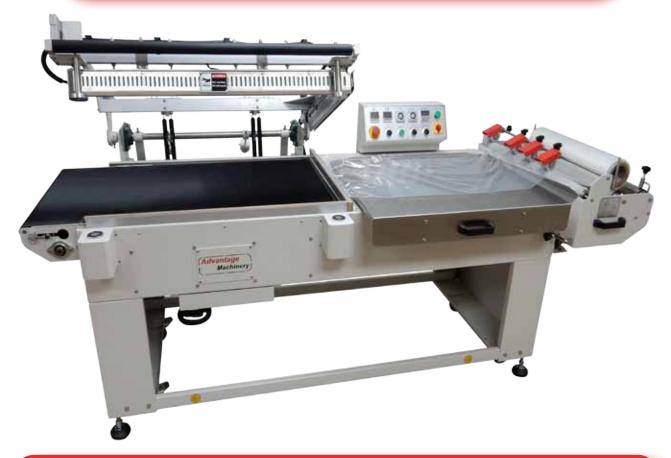

## Semi-Automatic L-Bar Sealing Machine

Advantage Machinery

The 602HK L-Bar Sealer with Hot Knife that come in a wide range of sizes for all of your packaging needs. The product is fed manually with the film and the operator presses and push the sealing bar down. An automatic conveyor transports the sealed product into the shrink tunnel which allows the operator to have the next product ready for sealing.

Some of the machine features are:

- Al-Chrome Wire sealing and cutting system for a strong seal and smokeless operation.
- · Easy to adjust conveyor belt height.
- Easy to install and operate.
- · Custom made machines available for oversized products.