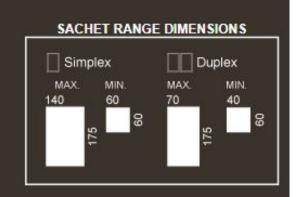

| Filling stations      | 1               | 1               |
|-----------------------|-----------------|-----------------|
| Maximum volume (1)    | 250cc           | 100cc           |
| Outside reel diameter | 450mm           | 450mm           |
| Core reel diameter    | 70-75mm         | 70-75mm         |
| Maximum output        | 110 cycles/min. | 110 cycles/min. |
| Power consumption     | 15kw            | 18kw            |
| Air consumption (2)   | 250l/min.       | 250Vmin.        |