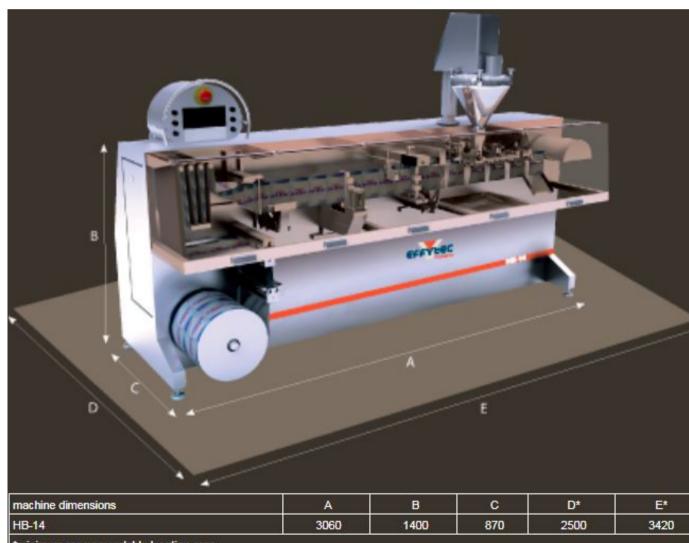

ing
- Formats memory programmed in recipes
- Net electrical configuration



| Filling stations      | 1               | 1               |
|-----------------------|-----------------|-----------------|
| Maximum volume (1)    | 250cc           | 100cc           |
| Outside reel diameter | 450mm           | 450mm           |
| Core reel diameter    | 70-75mm         | 70-75mm         |
| Maximum output        | 110 cycles/min. | 110 cycles/min. |
| Power consumption     | 15kw            | 18kw            |
| Air consumption (2)   | 250l/min.       | 250Vmin.        |



- (1) Depending on product, film, formats and final machine configuration.(2) Approx. data are for guidance only.

Effytec reserve the right to modify the machines due to ongoing technical development without prior notice.



\*minimum recommendable location area.

Dimensions = mm.