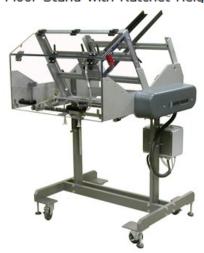

## **Reciprocating Placer**

(For Plastic Clamshell Trays) SLC-D62 -2 UP (shown)

## Machine Features/Configuration:

- Drive Controls Back to Back Air Cylinder Drive
- Signal Options Customer to Signal Placement
- Motion Type Standard Reciprocating Motion
- Machine Hand Right Hand Machine
- Head Width 24" Dual Side
- Arm 12" Arm Length; Double Side
- Drive Back to Back Air Cylinder
- Number of Lanes Two Lanes of Product
- Rail Material Aluminum
- Magazine 36" Inclined Universal Adjustable Quick-Change Magazine
- Placement Type Horizontal Placement
- Vacuum System Venturi Vacuum Generator
- . Mount Standard Floor Stand with Ratchet Height Adjustment and Casters