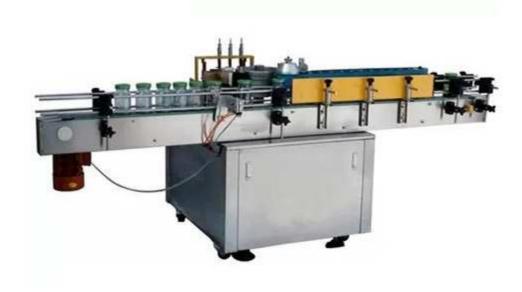

## Automatic Cold Glue Labeling Sticker Machine For Round Bottle HJY100

Automatic cold glue label applicator machine for round bottle custom is designed for round bottle labeling. It is suitable for all kinds of cylindrical objects.

## **Operation:**

After the labeling machine operates, the labeling rod sticks resin adhesive firstly, then the label box transfer labels to the labeling rod, after rotating, labels will be sucked to the vacuum belt through vacuum suction, then labels will be posted completely on the bottle.