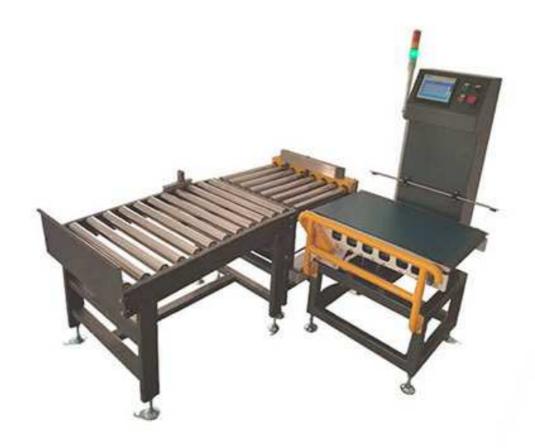

## CZ-P01 Customized Size Automatic Weight Checker

Check weigher with reject or mainly use for check carton weight or bag weight within a certain range you set and required. Check weight automatically and display on the LCD screen. And reject the carton or bag automatic which one is not in this range you set before.

- \* Solid SUS304 stainless steel structure enable for good performance
- \* Belt disassembling without tools, which is easier to clean
- \* Rejecter system choose: automatic stop by sound and light .air blast. or pneumatic push rod
- \* Emergency stop button for safety working condition
- \* Size can be customized according to your carton size or bag size, even some other station products
- \* SIEMENSE configuration

## **Variants & Options:**

\* Can be customized by carton size.