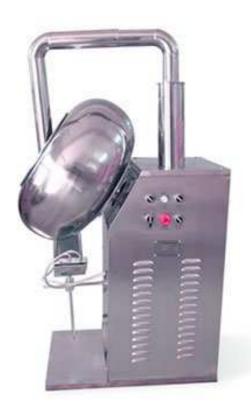

## BY-600 Sugar Pan Coating

BY- 600 Sugar pan, chocolate candy coating, dragee pan. This auto coater tablet coating machine is mainly used for sugar coating and polishing the tablets, pills, candy, chocolate or other granule products. It is widely used in pharmaceutical or foodstuff industry.

## **Technical Parameter:**

| Model                           | BY-600          |
|---------------------------------|-----------------|
| Dia. of coating pan             | 600mm           |
| Production capacity             | 8-15/kg         |
| Rotary speed of coating pan     | 40r/min         |
| Adjustable angle of inclination | 15 -45          |
| Motor power                     | 0.75kw          |
| Power of blower fan             | 100w            |
| Outline dim.(mm)(L x W x H)     | 780x 600 x 1360 |
| Weight                          | 115kg           |