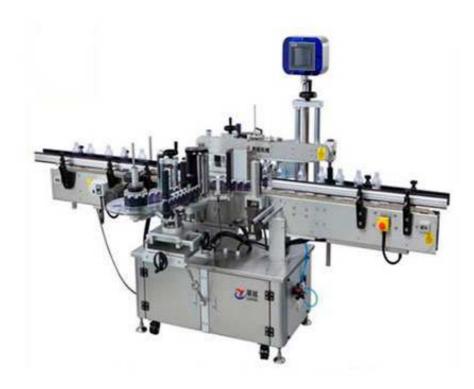

## Front And Back Sticker Labeling Machine

The front and back label applicator will labeling front and back side, or two adhesive label, one self-adhesive label on shoulder, one sticker label on body.

## Advantage:

- 1) Easy and convenient to adjust the height and width to fix different size bottles
- 2) The fixed parts of this label machine are very easy to change, just to take 10-15mins
- 3) Intelligent control panel, it is easy to set different parameters for different product in one two sides sticker labeling machine