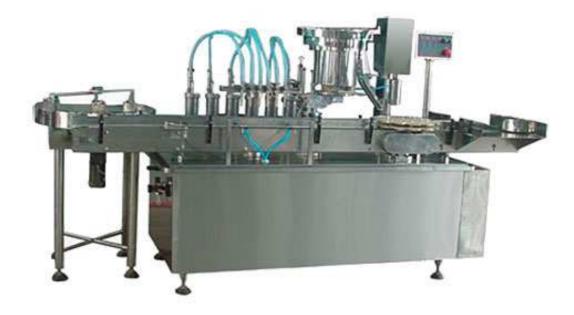

## Monoblock Filling and Sealing Machine

This monoblock filling and sealing machine is mainly used for filling, capping, and sealing 30-500ml bottles, and it is the major machine of oral liquid production line.

Reliable straight bottle feeding mode has been designed for it, and it has 6 filling heads and 1 capping head. Box packing mode and container transport should used for this equipment.

## Features:

1. Integrating filling and sealing into one body.

2. Simple structure, stable performance, advanced design, and easy operation with one-button control.

- 3. Easy maintenance with many detachable components.
- 4. Convenient to change bottles.