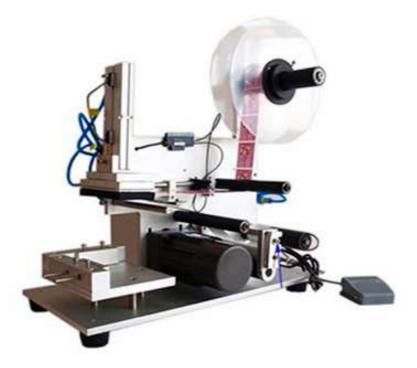

## Semi-Automatic Flat Bottle Labeling Machine MT-60

Suitable for different size of adhesive label or adhesive film on all kinds of flat bottle, High accuracy and high speed, dispensing & labeling automatically.

Suitable range: flat bottle, flat tank, flat barrel to self-adhesive labeling. It is used in PET bottle, plastic bottle, glass bottle, Metal bottle and so on flat bottle etc

## Features:

- $\cdot$  The position of labeler head is adjustable, up and down, forward and back.
- · Suitable for kinds of flat surface, such as square box.
- · Good labeling quality, no air bubble, no ruga.
- · Compact body, need not maintenance