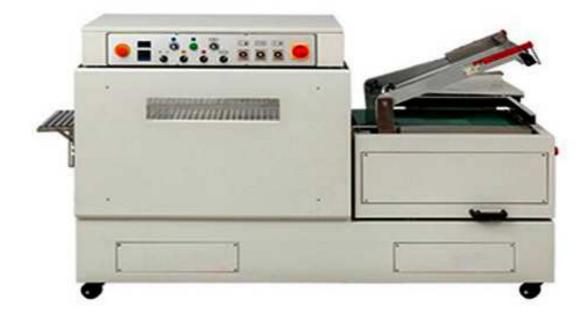

## Continuous Seal-Cut-Shrink Combined Machine DFSC450

DFSC450 continuous seal-cut-shrink packaging machine combines work of seal-cut and shrink packing of film in one operation. Electric magnet absorbs cutting frame automatically when frame is pressed down. Then object is automatically transmitted into shrink tunnel through conveyor when film is cut. Therefore, it has high efficiency. It is suitable for packing boxes, toys, electronics and so on.