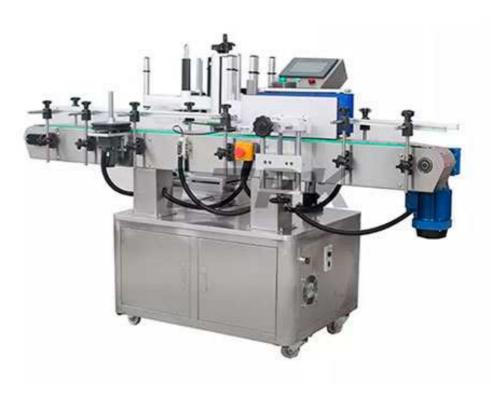

## LT-220 Automatic Vertical Labeling Machine

LT-220 Automatic vertical labeling machine for glass bottles, plastic bottles and other cylindrical objects, tapered objects can be customized, but also according to product needs to increase the printer, the machine design is simple, lightweight, beautiful, can be used independently or with the pipeline use of conjoined.