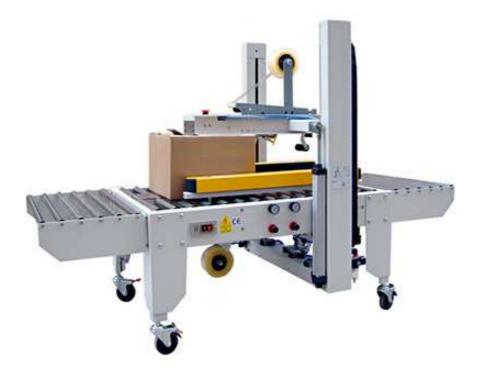

## Random Side Belts Driven Case Sealer STE-50

## Product description

>Heavy duty built, has long service life.
>AUTO adjust the height and the width for different size of cartons;
>Side belts driven; top and bottom sealing.
>Cutter Safety system to prevent hands form stabbed by the cutter.
>Both steel and stainless steel types.

## **Technical specification**

| MODEL:             | STE-50                       |
|--------------------|------------------------------|
| Belt speed:        | 18m/min                      |
| Packing size(mm):  | L∞-150×W150-500×H150-500mm.  |
| Power supply:      | 110V,220V 1∮, 50 / 60Hz      |
| Power:             | 240W                         |
| Applicable tape:   | 48/60/75mm (Choose one type) |
| Machine dimension: | L1170×W900×H1350mm           |
| Machine weight :   | 170KG                        |