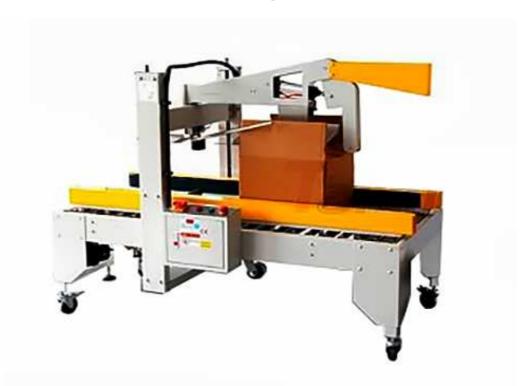

## FX-600 Automatic Carton Sealing Machine

The machine is used to seal top and bottom tape of carton automatically. It has functions of coverfolding, tape sealing and feeding automatically. Economical and high efficiency. It is an ideal automatic carton sealing equipment.