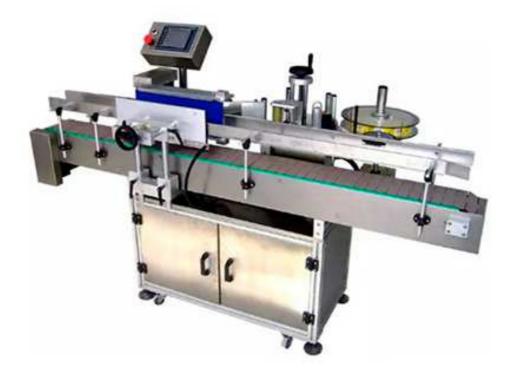

## PLM-A Vertical Round Bottle Labeling Machine

Labeling differnet size of round objects in food, medicine, daily chemical and other light industrie.

## **Device Characteristic**

- Adopt mature technology PLC control system, operation is stable and high-speed;
- Using touch-screen control operating system, simple, practical, efficient;
- Upgraded disc label station design, can label conical and flask bottle;
- Screw adjustment suppressing mechanism suppress bottle move accurately;
- Synchronization chain mechanism ensure labeling smooth.
- Advanced technology of pneumatic coding system, print the batch number and expiry date clearly;
- Transmission-type roll bottle device, make sure the label attached on the bottle more firmly;

## **Device Advantages:**

- Imported electric elements, stable performance, low failure rate;
- Adopt photoelectric detection, PLC control system, software operation, conveyor belt, labeling accurately with high precision;
- Can be operated alone or contract with the production line;
- No bottle not labeling, automatic alarm when achieve leakage label.
- The whole machine use material of S304 stainless steel and anodized senior aluminum alloy, with high corrosion resistance and never rust;