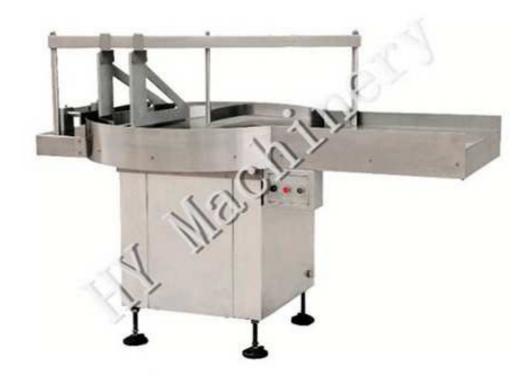

## **HYLP-80A Bottle Turntable**

Rotating bottle-feeding machine adopts frequency speed. Reduction gear drive work table rotating so that containers automatically enter into the conveyor road under the rotation force, together with the packaging production line. It saves labor and improves efficiency. This machine does rotary movement through frequency control so that empty bottles have access to conveyor. It is ideal replacement equipment for manual operation.

The device structure is simple. Bothe small bottles and big bottles are available (no replacement parts, just need adjustments). This machine is the ideal supplementary production line equipment at home.

Suitable for: agrochemical, cosmetic, pharmaceutical, food industries such as plastic bottles automatically unscramble bottle and transportation.